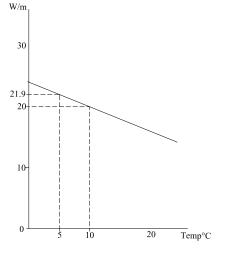

### **Technical Specifications**

| Voltage                | 220 - 240V, 50Hz           |  |  |
|------------------------|----------------------------|--|--|
| Power rating           | 20W/m at 10°C              |  |  |
| Cold tail length       | 2m (with terminated cable) |  |  |
| Cable diameter         | 10.6 x 5.9 mm              |  |  |
| Internal insulation    | Thermoplastic elastomer    |  |  |
| Resistance tolerance   | -5% / +5%                  |  |  |
| Min/max temperature    | -30°C to 85°C              |  |  |
| Minimum bending radius | 25mm                       |  |  |
| UV resistant           | yes                        |  |  |
| Certifications         | FIMKO, CE                  |  |  |
|                        |                            |  |  |