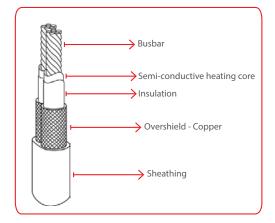

### **Technical Specifications**

| Voltage                | 220 - 240V, 50Hz           |  |  |
|------------------------|----------------------------|--|--|
| Power rating           | 20W/m at 10°C              |  |  |
| Cold tail length       | 2m (with terminated cable) |  |  |
| Cable diameter         | 10.6 x 5.9 mm              |  |  |
| Internal insulation    | Thermoplastic elastomer    |  |  |
| Resistance tolerance   | -5% / +5%                  |  |  |
| Min/max temperature    | -30°C to 85°C              |  |  |
| Minimum bending radius | 25mm                       |  |  |
| UV resistant           | yes                        |  |  |
| Certifications         | FIMKO, CE                  |  |  |
|                        |                            |  |  |